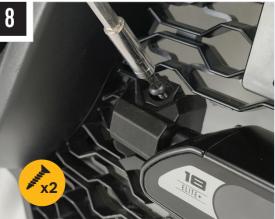

### **INSTALLATION PROCESS** - Linear-18 shown for illustration purposes. Install should be completed with the grille left on the vehicle.