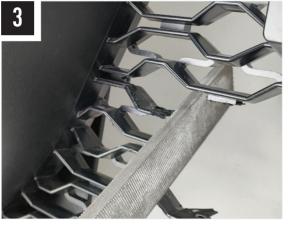

### **INSTALLATION PROCESS** - Linear-18 shown for illustration purposes. Install should be completed with the grille left on the vehicle.