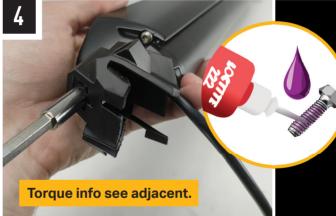

### **TOOLS REQUIRED**

Please use a thread seal compound (i.e. Loctite 222) to protect the . lamp fastener from binding over time.

2