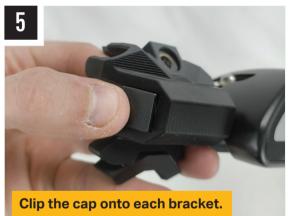

### WHAT'S INCLUDED

- 2x Grille Mounting BracketsAnti-Theft Fasteners & Key
- Fitting Instructions

- Additionally Kit Includes: 1x Linear-18 / Glide LED Lightbar
- 1x One-Lamp Wiring Kit