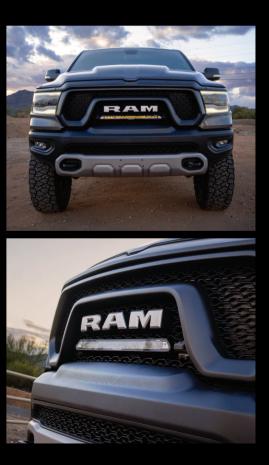

### **INSTALLATION PROCESS** - Linear-18 shown for illustration purposes. Install should be completed with the grille left on the vehicle.