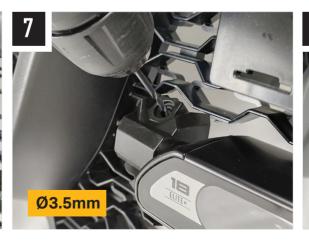

### **TOOLS REQUIRED**

Please use a thread seal compound (i.e. Loctite 222) to protect the . lamp fastener from binding over time.

2