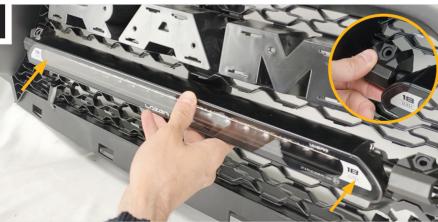

### **INSTALLATION PROCESS** - Linear-18 shown for illustration purposes. Install should be completed with the grille left on the vehicle.