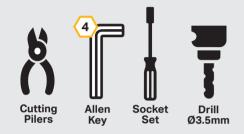

### **TOOLS REQUIRED**

Please use a thread seal compound (i.e. Loctite 222) to protect the . lamp fastener from binding over time.

2