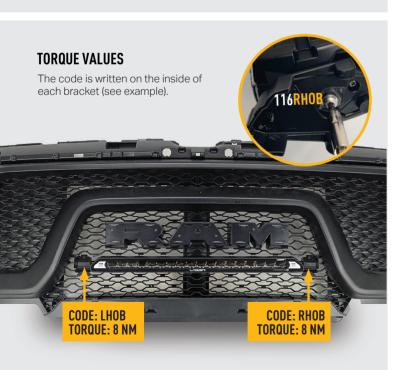

### **TOOLS REQUIRED**

Please use a thread seal compound (i.e. Loctite 222) to protect the . lamp fastener from binding over time.

2