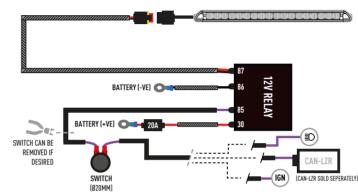

G KIT



**VW CADDY (2021+)** BUMPER BEAM MOUNTING KIT



**CLIP-ON LENSES** AMBER AND REEDED LENSES



**VW AMAROK** ROOF MOUNTING KIT



CAN INTERFACE PLUS CONTACTLESS READER

#### WHATS'S INCLUDED

- 2x Grille Mounting Brackets
- 2x Cutter Guides
- Anti-Theft Fasteners & Key
- Fitting Instructions

#### Additionally - Kit Includes:

- 1x High Performance LED Spotlight (Linear-18)
- 1x Single-Lamp Wiring Kit

### **TOOLS REQUIRED**









WWW.LAZERLAMPS.COM

+44 (0)1992 677374 sales@lazerlamps.com

Lazer Lamps Ltd, Units 1&2 Harlow Mill Business Centre, Riverway, Harlow, Essex. CM20 2FD. United Kingdom









FITTING INSTRUCTIONS

# INSTALLATION PROCESS

Install should be completed with the grille left on the vehicle.



## **ELECTRICAL CONNECTION**

LINEAR-18 (STANDARD OR ELITE)