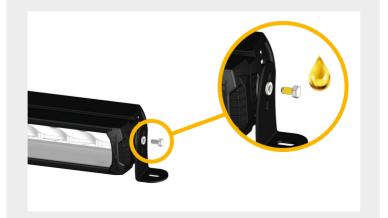

# INSTALLATION PROCESS

Install should be completed with the grille left on the vehicle.