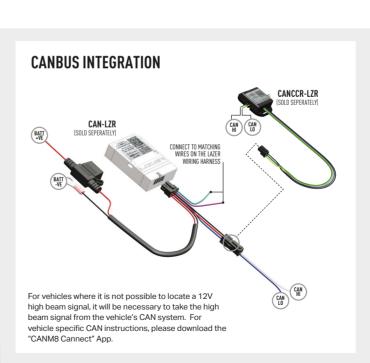

KIT



**VW CADDY (2021+)** BUMPER BEAM MOUNTING KIT



**CLIP-ON LENSES** AMBER AND REEDED LENSES



**VW AMAROK** ROOF MOUNTING KIT



CAN INTERFACE PLUS CONTACTLESS READER

#### WHATS'S INCLUDED

- 2x Grille Mounting Brackets
- 2x Cutter Guides
- Anti-Theft Fasteners & Key
- Fitting Instructions

#### Additionally - Kit Includes:

- 1x High Performance LED Spotlight (Linear-18)
- 1x Single-Lamp Wiring Kit

### **TOOLS REQUIRED**









WWW.LAZERLAMPS.COM

+44 (0)1992 677374 sales@lazerlamps.com

Lazer Lamps Ltd, Units 1&2 Harlow Mill Business Centre, Riverway, Harlow, Essex. CM20 2FD. United Kingdom









FITTING INSTRUCTIONS

# INSTALLATION PROCESS

Install should be completed with the grille left on the vehicle.



## **ELECTRICAL CONNECTION**

LINEAR-18 (STANDARD OR ELITE)