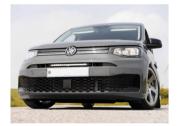

# INSTALLATION PROCESS

Install should be completed with the grille left on the vehicle.