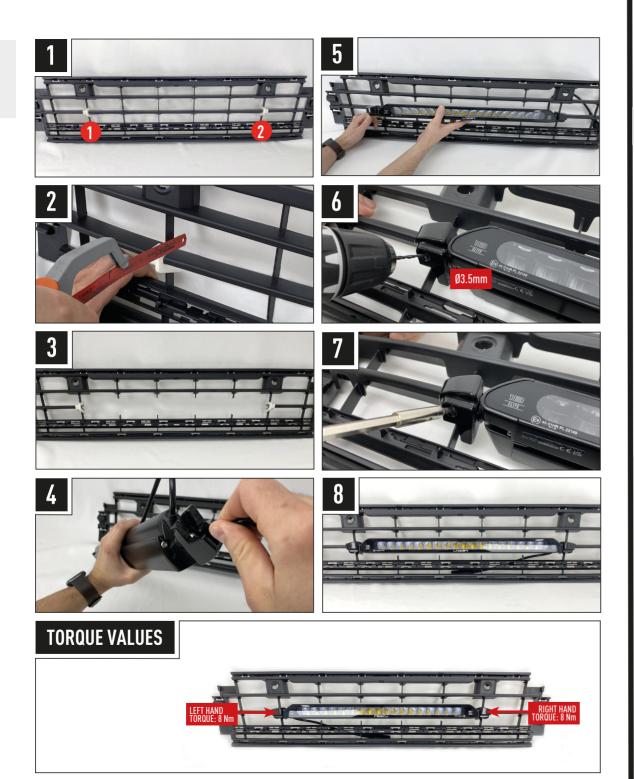

# INSTALLATION PROCESS

Install should be completed with the grille left on the vehicle.