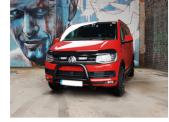

# INSTALLATION PROCESS

Install should be completed with the grille left on the vehicle.