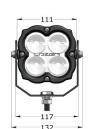

## **TECHNICAL SPECIFICATIONS**

E11
APPROVED
WORKLIGHT

| WORK LAMP                 | ECE R10     |
|---------------------------|-------------|
| VOLTAGE RANGE             | 9V - 32V    |
| RAW LUMENS                | 4560        |
| BEAM PATTERN              | Wide        |
| BEAM DISTANCE (50LX)      | 16m         |
| # HIGH POWER LEDS         | 4           |
| POWER CONSUMPTION         | 45 Watts    |
| CURRENT DRAW <sup>†</sup> | 3.1 Amps    |
| LED LIFE                  | 50,000 Hrs* |
| WEIGHT                    | 1260g       |