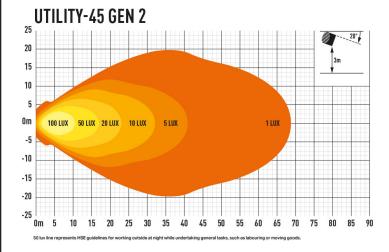

## **UTILITY 45**

The Utility-45 is a heavy-duty work light upgraded in 2018 to deliver even more visibility, with greater intensity and improved spread of light, facilitating safer and more productive work environments. The 50 lux line, defined by HSE as the effective level of illumination when working outdoors at night, is achieved at 16m distance, with a spread of 10m (mounted at 3m with 20 degree down angle). Combined with design features for maximising functionality and reliability, this is a product that can be relied on to deliver exceptional performance, time after time, whatever the application.

50 lux line represents HSE guidelines for working outside at night while undertaking general tasks, such as labouring or moving goods.