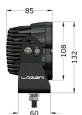

## **TECHNICAL SPECIFICATIONS**

E11
APPROVED
WORKLIGHT

| WORK LAMP                 | ECE R10     |
|---------------------------|-------------|
| VOLTAGE RANGE             | 9V - 32V    |
| RAW LUMENS                | 4560        |
| BEAM PATTERN              | Wide        |
| BEAM DISTANCE (50LX)      | 16m         |
| # HIGH POWER LEDS         | 4           |
| POWER CONSUMPTION         | 45 Watts    |
| CURRENT DRAW <sup>†</sup> | 3.1 Amps    |
| LED LIFE                  | 50,000 Hrs* |
| WEIGHT                    | 1260g       |