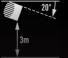

## **UTILITY 45**

The Utility-45 is a heavy-duty work light upgraded in 2018 to deliver even more visibility, with greater intensity and improved spread of light, facilitating safer and more productive work environments. The 50 lux line, defined by HSE as the effective level of illumination when working outdoors at night, is achieved at 16m distance, with a spread of 10m (mounted at 3m with 20 degree down angle). Combined with design features for maximising functionality and reliability, this is a product that can be relied on to deliver exceptional performance, time after time, whatever the application.

50 lux line represents HSE guidelines for working outside at night while undertaking general tasks, such as labouring or moving goods.