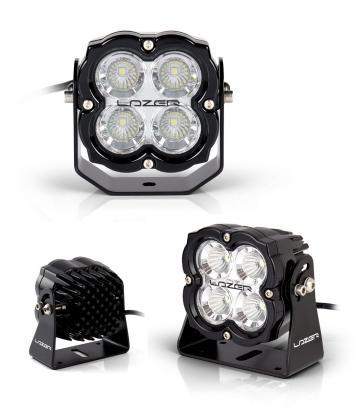

## **UTILITY 45**

The Utility-45 is a heavy-duty work light upgraded in 2018 to deliver even more visibility, with greater intensity and improved spread of light, facilitating safer and more productive work environments. The 50 lux line, defined by HSE as the effective level of illumination when working outdoors at night, is achieved at 16m distance, with a spread of 10m (mounted at 3m with 20 degree down angle). Combined with design features for maximising functionality and reliability, this is a product that can be relied on to deliver exceptional performance, time after time, whatever the application.

## UTILITY 45

- High density LED's
- Vacuum-metallised optics deliver wide spread of light
- Versatile mounting bracket
- EMC protected
- Electronic thermal management
- ADR (ECE/TRANS/242) compliant version avaliable
- Supplied with slim-line or wide mount
- CAE optimised 'Matrix' cooling system
- Designed & manufactured in the UK