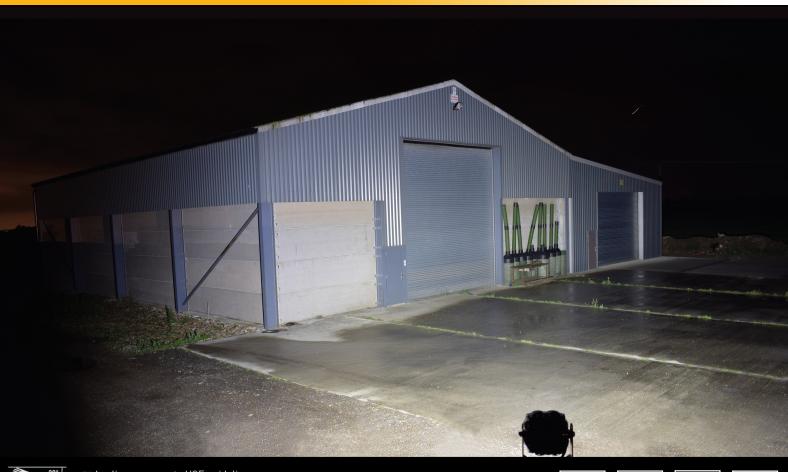

## **UTILITY 45**

The Utility-45 is a heavy-duty work light upgraded in 2018 to deliver even more visibility, with greater intensity and improved spread of light, facilitating safer and more productive work environments. The 50 lux line, defined by HSE as the effective level of illumination when working outdoors at night, is achieved at 16m distance, with a spread of 10m (mounted at 3m with 20 degree down angle). Combined with design features for maximising functionality and reliability, this is a product that can be relied on to deliver exceptional performance, time after time, whatever the application.

50 lux line represents HSE guidelines for working outside at night while undertaking general tasks, such as labouring or moving goods.