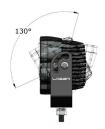

## **UTILITY 45**

The Utility-45 is a heavy-duty work light upgraded in 2018 to deliver even more visibility, with greater intensity and improved spread of light, facilitating safer and more productive work environments. The 50 lux line, defined by HSE as the effective level of illumination when working outdoors at night, is achieved at 16m distance, with a spread of 10m (mounted at 3m with 20 degree down angle). Combined with design features for maximising functionality and reliability, this is a product that can be relied on to deliver exceptional performance, time after time, whatever the application.

50 lux line represents HSE guidelines for working outside at night while undertaking general tasks, such as labouring or moving goods.