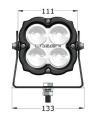

## **TECHNICAL SPECIFICATIONS**

E11
APPROVED
WORKLIGHT

| WORK LAMP                 | ECE R10     |
|---------------------------|-------------|
| VOLTAGE RANGE             | 9V - 32V    |
| RAW LUMENS                | 4560        |
| BEAM PATTERN              | Wide        |
| BEAM DISTANCE (50LX)      | 16m         |
| # HIGH POWER LEDS         | 4           |
| POWER CONSUMPTION         | 45 Watts    |
| CURRENT DRAW <sup>†</sup> | 3.1 Amps    |
| LED LIFE                  | 50,000 Hrs* |
| WEIGHT                    | 1260g       |