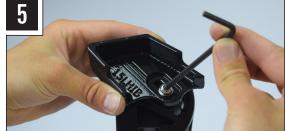

# INSTALLATION PROCESS

Install should be completed with the grille left on the vehicle.