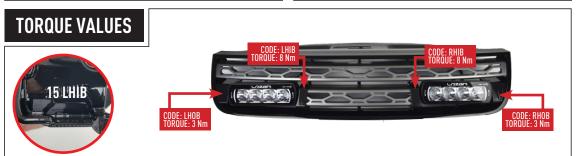

# INSTALLATION PROCESS

Install should be completed with the grille left on the vehicle.