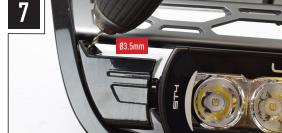

# INSTALLATION PROCESS

Install should be completed with the grille left on the vehicle.