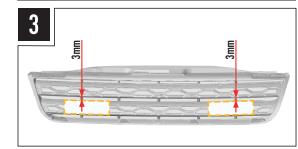

# INSTALLATION PROCESS

Install should be completed with the grille left on the vehicle.