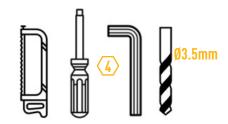

### **ALSO AVAILABLE**



**LAND ROVER DEFENDER 2020+** GRILLE INTEGRATION KIT



FIAT DUCATO 2014+ **GRILLE INTEGRATION KIT** 



FORD TRANSIT CUSTOM 2018+ **GRILLE INTEGRATION KIT** 



**CLIP-ON LENSES** AMBER AND REEDED LENSES



GRILLE INTEGRATION KIT



VW T6.1 2019+ GRILLE INTEGRATION KIT



LICENCE PLATE MOUNT COMPATIBLE WITH ALL VEHICLES



CAN INTERFACE PLUS CONTACTLESS READER

#### WHATS'S INCLUDED

- 4x Grille Mounting Brackets
- 4x Cutter Guides
- Fitting Instructions

#### Additionally - Kit Includes:

- 2x High Performance LED Spotlights (ST4)
  1x Two-Lamp Wiring Kit

#### **TOOLS REQUIRED**







#### WWW.LAZERLAMPS.COM

+44 (0)1992 677374 sales@lazerlamps.com

Lazer Lamps Ltd, Units 1&2 Harlow Mill Business Centre, Riverway, Harlow, Essex. CM20 2FD. United Kingdom









LAND ROVER DISCOVERY 5 (2016+) GRILLE INTEGRATION KIT

FITTING INSTRUCTIONS

# INSTALLATION PROCESS

Install should be completed with the grille left on the vehicle.



















## **ELECTRICAL CONNECTION**