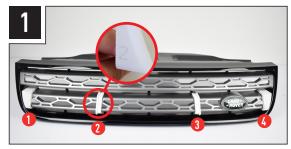

# INSTALLATION PROCESS

Install should be completed with the grille left on the vehicle.