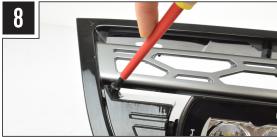

# INSTALLATION PROCESS

Install should be completed with the grille left on the vehicle.