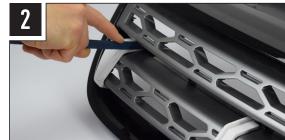

# INSTALLATION PROCESS

Install should be completed with the grille left on the vehicle.