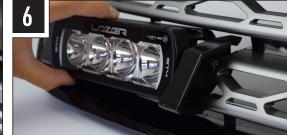

# INSTALLATION PROCESS

Install should be completed with the grille left on the vehicle.