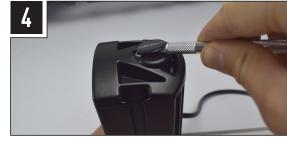

# INSTALLATION PROCESS

Install should be completed with the grille left on the vehicle.