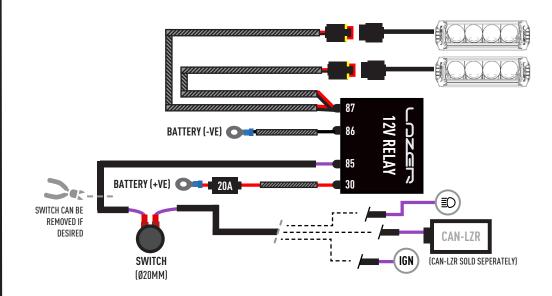

DED LENSES



GRILLE INTEGRATION KIT



VW T6.1 2019+ GRILLE INTEGRATION KIT



LICENCE PLATE MOUNT COMPATIBLE WITH ALL VEHICLES



CAN INTERFACE PLUS CONTACTLESS READER

#### WHATS'S INCLUDED

- 4x Grille Mounting Brackets
- 4x Cutter Guides
- Fitting Instructions

#### Additionally - Kit Includes:

- 2x High Performance LED Spotlights (ST4)
  1x Two-Lamp Wiring Kit

#### **TOOLS REQUIRED**







#### WWW.LAZERLAMPS.COM

+44 (0)1992 677374 sales@lazerlamps.com

Lazer Lamps Ltd, Units 1&2 Harlow Mill Business Centre, Riverway, Harlow, Essex. CM20 2FD. United Kingdom









LAND ROVER DISCOVERY 5 (2016+) GRILLE INTEGRATION KIT

FITTING INSTRUCTIONS

# INSTALLATION PROCESS

Install should be completed with the grille left on the vehicle.



















## **ELECTRICAL CONNECTION**