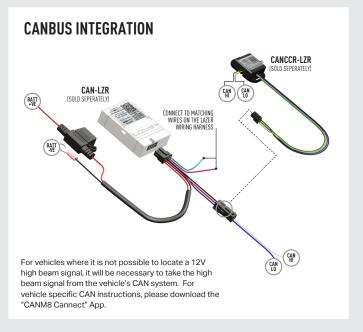

D LENSES



GRILLE INTEGRATION KIT



VW T6.1 2019+ GRILLE INTEGRATION KIT



LICENCE PLATE MOUNT COMPATIBLE WITH ALL VEHICLES



CAN INTERFACE PLUS CONTACTLESS READER

#### WHATS'S INCLUDED

- 4x Grille Mounting Brackets
- 4x Cutter Guides
- Fitting Instructions

#### Additionally - Kit Includes:

- 2x High Performance LED Spotlights (ST4)
  1x Two-Lamp Wiring Kit

#### **TOOLS REQUIRED**







#### WWW.LAZERLAMPS.COM

+44 (0)1992 677374 sales@lazerlamps.com

Lazer Lamps Ltd, Units 1&2 Harlow Mill Business Centre, Riverway, Harlow, Essex. CM20 2FD. United Kingdom









LAND ROVER DISCOVERY 5 (2016+) GRILLE INTEGRATION KIT

FITTING INSTRUCTIONS

# INSTALLATION PROCESS

Install should be completed with the grille left on the vehicle.



















## **ELECTRICAL CONNECTION**