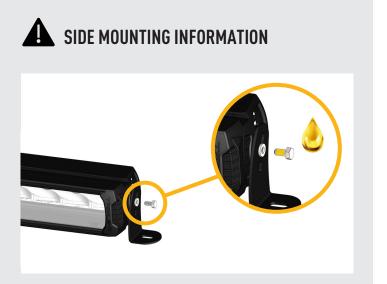

### **ALSO AVAILABLE**



**LAND ROVER DEFENDER 2020+** GRILLE INTEGRATION KIT



FIAT DUCATO 2014+ **GRILLE INTEGRATION KIT** 



FORD TRANSIT CUSTOM 2018+ **GRILLE INTEGRATION KIT** 



**CLIP-ON LENSES** AMBER AND REEDED LENSES



GRILLE INTEGRATION KIT



VW T6.1 2019+ GRILLE INTEGRATION KIT



LICENCE PLATE MOUNT COMPATIBLE WITH ALL VEHICLES



CAN INTERFACE PLUS CONTACTLESS READER

#### WHATS'S INCLUDED

- 4x Grille Mounting Brackets
- 4x Cutter Guides
- Fitting Instructions

#### Additionally - Kit Includes:

- 2x High Performance LED Spotlights (ST4)
  1x Two-Lamp Wiring Kit

#### **TOOLS REQUIRED**







#### WWW.LAZERLAMPS.COM

+44 (0)1992 677374 sales@lazerlamps.com

Lazer Lamps Ltd, Units 1&2 Harlow Mill Business Centre, Riverway, Harlow, Essex. CM20 2FD. United Kingdom









LAND ROVER DISCOVERY 5 (2016+) GRILLE INTEGRATION KIT

FITTING INSTRUCTIONS

# INSTALLATION PROCESS

Install should be completed with the grille left on the vehicle.



















## **ELECTRICAL CONNECTION**