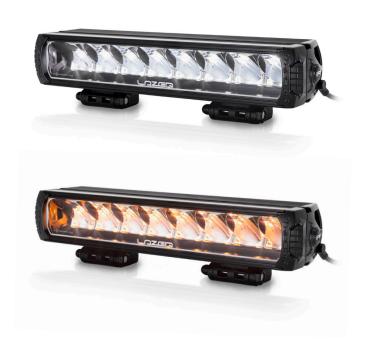

# TRIPLE-R 1000 INCLUDES POSITION LIGHT

The iconic Triple-R range is upgraded for 2020/21.

Boasting the very latest high efficiency LED technology, the Triple-R 1000 is a high-performance driving light that delivers an impressive 9,240 lumens in the form of a spot beam pattern which is well suited to both road and off-road applications. The Triple-R 1000 comes with the option to connect an amber or white integrated position/side light function, for when the requirement is for a light installation that gets noticed as much during the day as at night.

#### INCLUDES POSITION LIGHT

- Ultra long-range optics optimised for road and race applications
- High intensity LED's deliver exceptional luminosity and left/right spread
- Component technology shared with WRC lighting solutions
- CAE optimised heatsink
- Electronic thermal management
- 'Unbreakable' polycarbonate lens with hardcoat
- Integrated amber or white position lights