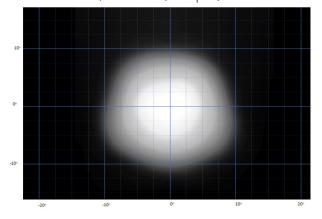

\* LED Manufacturers Specifications †At 14.4 Volts

Horizontal: 19.2º / Vertical: 18º (2% of peak)