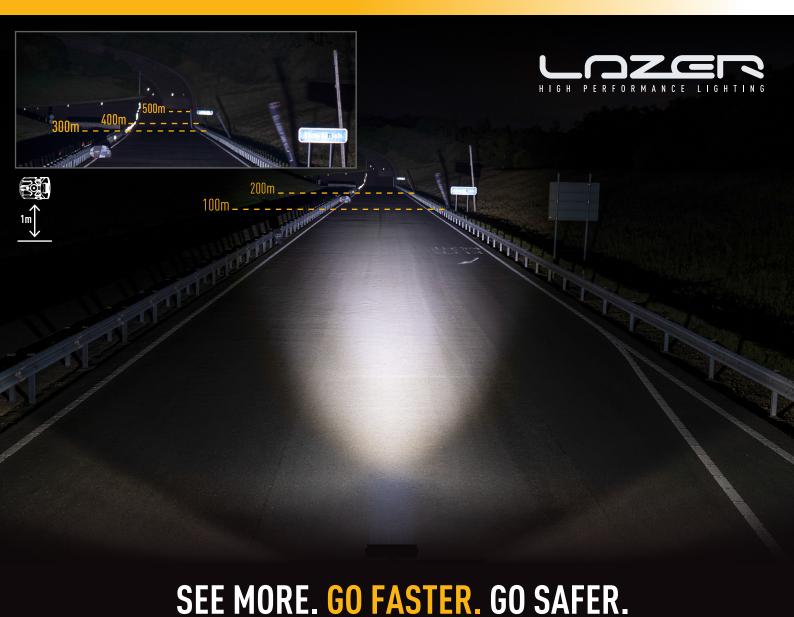

# TRIPLE-R 1000 INCLUDES POSITION LIGHT

The iconic Triple-R range is upgraded for 2020/21.

Boasting the very latest high efficiency LED technology, the Triple-R 1000 is a high-performance driving light that delivers an impressive 9,240 lumens in the form of a spot beam pattern which is well suited to both road and off-road applications. The Triple-R 1000 comes with the option to connect an amber or white integrated position/side light function, for when the requirement is for a light installation that gets noticed as much during the day as at night.

#### **MOUNTING OPTIONS**

| E-MARK REF                | 12.5        |
|---------------------------|-------------|
| VOLTAGE RANGE             | 9V - 32V    |
| RAW LUMENS                | 9,240       |
| BEAM PATTERN              | Spot        |
| BEAM DISTANCE (0.25LX)    | 1225        |
| # HIGH POWER LEDS         | 8           |
| POWER CONSUMPTION         | 88 Watts    |
| CURRENT DRAW <sup>†</sup> | 6.1 Amps    |
| LED LIFE                  | 50,000 Hrs* |
| WEIGHT                    | 1700g       |

\* LED Manufacturers Specifications †At 14.4 Volts

Horizontal: 19.2º / Vertical: 18º (2% of peak)