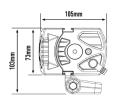

#### **MOUNTING OPTIONS**

| E-MARK REF                | 12.5        |
|---------------------------|-------------|
| VOLTAGE RANGE             | 9V - 32V    |
| RAW LUMENS                | 9,240       |
| BEAM PATTERN              | Spot        |
| BEAM DISTANCE (0.25LX)    | 1225        |
| # HIGH POWER LEDS         | 8           |
| POWER CONSUMPTION         | 88 Watts    |
| CURRENT DRAW <sup>†</sup> | 6.1 Amps    |
| LED LIFE                  | 50,000 Hrs* |
| WEIGHT                    | 1700g       |