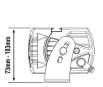

#### **MOUNTING OPTIONS**

| E-MARK REF                | 12.5        |
|---------------------------|-------------|
| VOLTAGE RANGE             | 9V - 32V    |
| RAW LUMENS                | 9,240       |
| BEAM PATTERN              | Spot        |
| BEAM DISTANCE (0.25LX)    | 1225        |
| # HIGH POWER LEDS         | 8           |
| POWER CONSUMPTION         | 88 Watts    |
| CURRENT DRAW <sup>†</sup> | 6.1 Amps    |
| LED LIFE                  | 50,000 Hrs* |
| WEIGHT                    | 1700g       |