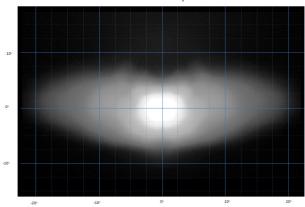

|
| 1033m       | V                                                                               |
| 4           |                                                                                 |
| 46 Watts    |                                                                                 |
| 3.2 Amps    | * [                                                                             |
| 50,000 Hrs* | Sp:<br>14.                                                                      |
| 1000g       |                                                                                 |
|             | 10V - 32V<br>5,068<br>Spot<br>1033m<br>4<br>46 Watts<br>3.2 Amps<br>50,000 Hrs* |





\* LED Manufacturers Specifications †At 14.4 Volts

### Horizontal: 42º / Vertical: 13º (2% of peak)



### TRIPLE-R 750 ELITE (GEN 2)



LAZER LAMPS LTD, Units 1+2, Harlow Mill Business Centre, Riverway, Harlow, Essex. CM20 2FD. UK Tel: +44(0)1992 677374 | Email: sales@lazerlamps.com | Web: www.lazerlamps.com