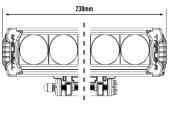

## MOUNTING OPTIONS

CENTRE MOUNT

SIDE MOUNT - Sold seperately

| 12.5        |                                                                                 |
|-------------|---------------------------------------------------------------------------------|
| 10V - 32V   | AF                                                                              |
| 5,068       |                                                                                 |
| Spot        |                                                                                 |
| 1033m       | V                                                                               |
| 4           |                                                                                 |
| 46 Watts    |                                                                                 |
| 3.2 Amps    | * [                                                                             |
| 50,000 Hrs* | Sp:<br>14.                                                                      |
| 1000g       |                                                                                 |
|             | 10V - 32V<br>5,068<br>Spot<br>1033m<br>4<br>46 Watts<br>3.2 Amps<br>50,000 Hrs* |