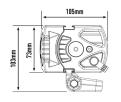

## MOUNTING OPTIONS

CENTRE MOUNT

SIDE MOUNT - Sold seperately

| 12.5        |                                                                                 |
|-------------|---------------------------------------------------------------------------------|
| 10V - 32V   | AF                                                                              |
| 5,068       |                                                                                 |
| Spot        |                                                                                 |
| 1033m       | V                                                                               |
| 4           |                                                                                 |
| 46 Watts    |                                                                                 |
| 3.2 Amps    | * [                                                                             |
| 50,000 Hrs* | Sp:<br>14.                                                                      |
| 1000g       |                                                                                 |
|             | 10V - 32V<br>5,068<br>Spot<br>1033m<br>4<br>46 Watts<br>3.2 Amps<br>50,000 Hrs* |