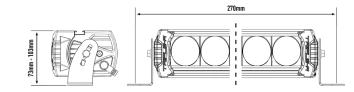

## MOUNTING OPTIONS

CENTRE MOUNT

SIDE MOUNT - Sold seperately

| 12.5        |                                                                                 |
|-------------|---------------------------------------------------------------------------------|
| 10V - 32V   | AF                                                                              |
| 5,068       |                                                                                 |
| Spot        |                                                                                 |
| 1033m       | V                                                                               |
| 4           |                                                                                 |
| 46 Watts    |                                                                                 |
| 3.2 Amps    | * [                                                                             |
| 50,000 Hrs* | Sp:<br>14.                                                                      |
| 1000g       |                                                                                 |
|             | 10V - 32V<br>5,068<br>Spot<br>1033m<br>4<br>46 Watts<br>3.2 Amps<br>50,000 Hrs* |