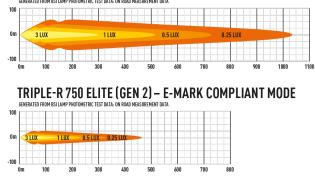

### Horizontal: 42º / Vertical: 13º (2% of peak)

### TRIPLE-R 750 ELITE (GEN 2)

LAZER LAMPS LTD, Units 1+2, Harlow Mill Business Centre, Riverway, Harlow, Essex. CM20 2FD. UK Tel: +44(0)1992 677374 | Email: sales@lazerlamps.com | Web: www.lazerlamps.com