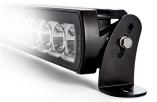

## MOUNTING OPTIONS

CENTRE MOUNT

SIDE MOUNT - Sold seperately

| 12.5        |                                                                                 |
|-------------|---------------------------------------------------------------------------------|
| 10V - 32V   | AF                                                                              |
| 5,068       |                                                                                 |
| Spot        |                                                                                 |
| 1033m       | V                                                                               |
| 4           |                                                                                 |
| 46 Watts    |                                                                                 |
| 3.2 Amps    | * [                                                                             |
| 50,000 Hrs* | Sp:<br>14.                                                                      |
| 1000g       |                                                                                 |
|             | 10V - 32V<br>5,068<br>Spot<br>1033m<br>4<br>46 Watts<br>3.2 Amps<br>50,000 Hrs* |