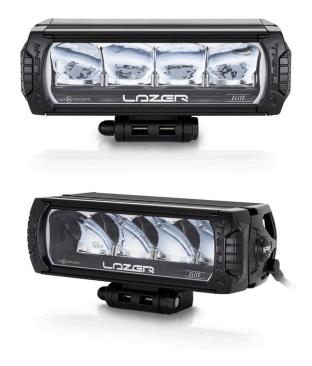

# TRIPLE-R 750

- Ultra long-range optics optimised for road and race applications
- High intensity LED's deliver exceptional luminosity and left/right spread
- Component technology shared with WRC lighting solutions
- CAE optimised heatsink
- Electronic thermal management
- 'Unbreakable' polycarbonate lens with hardcoat
- E-Boost technology

## MOUNTING OPTIONS

CENTRE MOUNT

SIDE MOUNT - Sold seperately

| 12.5        |                                                                                 |
|-------------|---------------------------------------------------------------------------------|
| 10V - 32V   | AF                                                                              |
| 5,068       |                                                                                 |
| Spot        |                                                                                 |
| 1033m       | V                                                                               |
| 4           |                                                                                 |
| 46 Watts    |                                                                                 |
| 3.2 Amps    | * [                                                                             |
| 50,000 Hrs* | Sp:<br>14.                                                                      |
| 1000g       |                                                                                 |
|             | 10V - 32V<br>5,068<br>Spot<br>1033m<br>4<br>46 Watts<br>3.2 Amps<br>50,000 Hrs* |