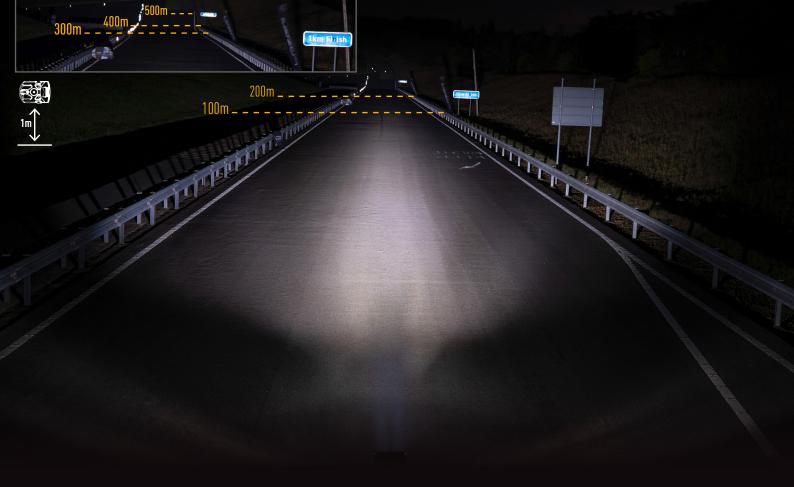

The iconic Triple-R range is upgraded for 2020/21. Borne out of extensive testing at the highest levels of professional track and rally motorsport, the Triple-R Elite represents the pinnacle of LED driving light technology. The best just got better, with the incorporation of the very latest high efficiency LED technologies, used in combination to deliver more distance illumination and more left/right spread of light, guaranteed to impress across all road or motorsport applications. Subtle styling updates have resulted in a clean contemporary design, with a more aggressive edge, to match the aesthetic design prevalent on modern vehicles.

### Horizontal: 42º / Vertical: 13º (2% of peak)