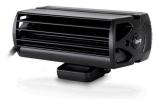

The iconic Triple-R range is upgraded for 2020/21. Borne out of extensive testing at the highest levels of professional track and rally motorsport, the Triple-R Elite represents the pinnacle of LED driving light technology. The best just got better, with the incorporation of the very latest high efficiency LED technologies, used in combination to deliver more distance illumination and more left/right spread of light, guaranteed to impress across all road or motorsport applications. Subtle styling updates have resulted in a clean contemporary design, with a more aggressive edge, to match the aesthetic design prevalent on modern vehicles.

# TRIPLE-R 750

- Ultra long-range optics optimised for road and race applications
- High intensity LED's deliver exceptional luminosity and left/right spread
- Component technology shared with WRC lighting solutions
- CAE optimised heatsink
- Electronic thermal management
- 'Unbreakable' polycarbonate lens with hardcoat
- E-Boost technology