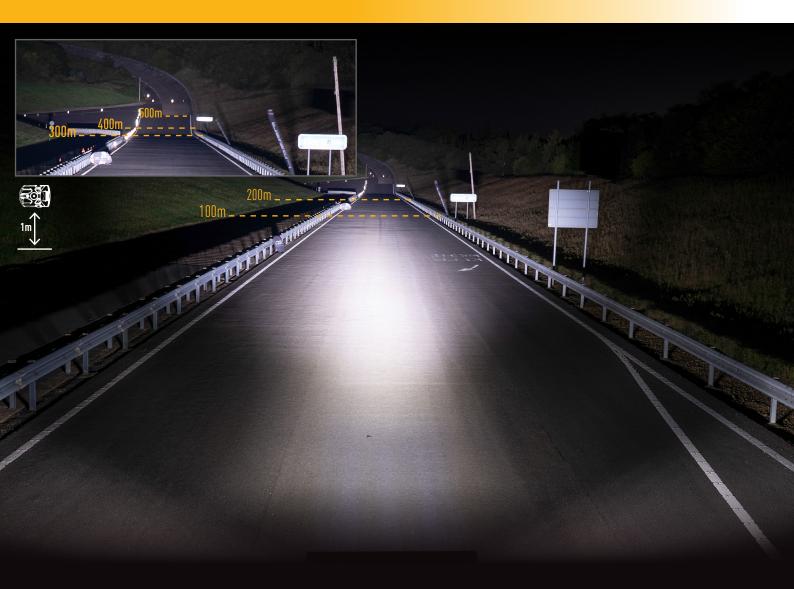

SEE MORE. GO FASTER. GO SAFER.

## **MOUNTING OPTIONS**

| E-MARK REF                | N/A         |
|---------------------------|-------------|
| VOLTAGE RANGE             | 10V - 32V   |
| RAW LUMENS                | 28,560      |
| BEAM PATTERN              | Spot        |
| BEAM DISTANCE (0.25LX)    | 2506m       |
| # HIGH POWER LEDS         | 28          |
| POWER CONSUMPTION         | 326 Watts   |
| CURRENT DRAW <sup>†</sup> | 22.6 Amps   |
| LED LIFE                  | 50,000 Hrs* |
| WEIGHT                    | 4780g       |