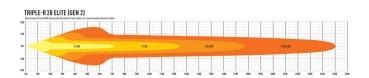

## ELITE

The iconic Triple-R range is upgraded for 2020/21.

The Triple-R 28 has been given Elite level performance through the adoption of a combination of the latest high efficiency LED technologies and modified optics, used to deliver more distance illumination and more left/right spread of light, now delivering an incrediable 28,560 lumens. Borne out of extensive testing at the highest levels of professional track and rally motorsport, the Triple-R Elite represents the pinnacle of LED driving light technology. Subtle styling updates have resulted in a clean contemporary design, with a more aggressive edge, to match the aesthetic design prevalent on modern vehicles.

## TRIPLE-R 28 ELITE

- Ultra long-range optics optimised for road and race applications
- High intensity LED's deliver exceptional luminosity and left/right spread
- Component technology shared with WRC lighting solutions
- CAE optimised heatsink
- Electronic thermal management
- 'Unbreakable' polycarbonate lens with hardcoat

## **MOUNTING OPTIONS**

| E-MARK REF                | N/A         |
|---------------------------|-------------|
| VOLTAGE RANGE             | 10V - 32V   |
| RAW LUMENS                | 28,560      |
| BEAM PATTERN              | Spot        |
| BEAM DISTANCE (0.25LX)    | 2506m       |
| # HIGH POWER LEDS         | 28          |
| POWER CONSUMPTION         | 326 Watts   |
| CURRENT DRAW <sup>†</sup> | 22.6 Amps   |
| LED LIFE                  | 50,000 Hrs* |
| WEIGHT                    | 4780g       |