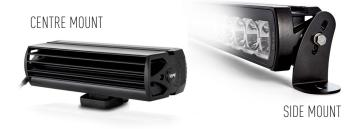

## **MOUNTING OPTIONS**

| E-MARK REF                | N/A         |
|---------------------------|-------------|
| VOLTAGE RANGE             | 10V - 32V   |
| RAW LUMENS                | 28,560      |
| BEAM PATTERN              | Spot        |
| BEAM DISTANCE (0.25LX)    | 2506m       |
| # HIGH POWER LEDS         | 28          |
| POWER CONSUMPTION         | 326 Watts   |
| CURRENT DRAW <sup>†</sup> | 22.6 Amps   |
| LED LIFE                  | 50,000 Hrs* |
| WEIGHT                    | 4780g       |