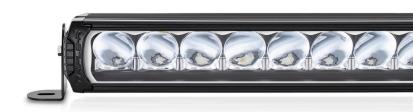

## TRIPLE-R 28

## ELITE

The iconic Triple-R range is upgraded for 2020/21.

The Triple-R 28 has been given Elite level performance through the adoption of a combination of the latest high efficiency LED technologies and modified optics, used to deliver more distance illumination and more left/right spread of light, now delivering an incrediable 28,560 lumens. Borne out of extensive testing at the highest levels of professional track and rally motorsport, the Triple-R Elite represents the pinnacle of LED driving light technology. Subtle styling updates have resulted in a clean contemporary design, with a more aggressive edge, to match the aesthetic design prevalent on modern vehicles.

## TRIPLE-R 28 ELITE

- Ultra long-range optics optimised for road and race applications
- High intensity LED's deliver exceptional luminosity and left/right spread
- Component technology shared with WRC lighting solutions
- CAE optimised heatsink
- Electronic thermal management
- 'Unbreakable' polycarbonate lens with hardcoat