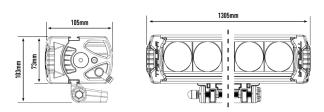

## **MOUNTING OPTIONS**

| E-MARK REF                | N/A         |
|---------------------------|-------------|
| VOLTAGE RANGE             | 10V - 32V   |
| RAW LUMENS                | 28,560      |
| BEAM PATTERN              | Spot        |
| BEAM DISTANCE (0.25LX)    | 2506m       |
| # HIGH POWER LEDS         | 28          |
| POWER CONSUMPTION         | 326 Watts   |
| CURRENT DRAW <sup>†</sup> | 22.6 Amps   |
| LED LIFE                  | 50,000 Hrs* |
| WEIGHT                    | 4780g       |

\* LED Manufacturers Specifications †At 14.4 Volts

Horizontal: 30° / Vertical: 15° (2% of peak)

LAZER LAMPS LTD, Units 1+2, Harlow Mill Business Centre, Riverway, Harlow, Essex. CM20 2FD. UK
Tel: +44(0)1992 677374 | Email: sales@lazerlamps.com | Web: www.lazerlamps.com