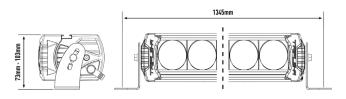

## **MOUNTING OPTIONS**

| E-MARK REF                | N/A         |
|---------------------------|-------------|
| VOLTAGE RANGE             | 10V - 32V   |
| RAW LUMENS                | 28,560      |
| BEAM PATTERN              | Spot        |
| BEAM DISTANCE (0.25LX)    | 2506m       |
| # HIGH POWER LEDS         | 28          |
| POWER CONSUMPTION         | 326 Watts   |
| CURRENT DRAW <sup>†</sup> | 22.6 Amps   |
| LED LIFE                  | 50,000 Hrs* |
| WEIGHT                    | 4780g       |

\* LED Manufacturers Specifications †At 14.4 Volts

Horizontal: 30° / Vertical: 15° (2% of peak)

LAZER LAMPS LTD, Units 1+2, Harlow Mill Business Centre, Riverway, Harlow, Essex. CM20 2FD. UK
Tel: +44(0)1992 677374 | Email: sales@lazerlamps.com | Web: www.lazerlamps.com