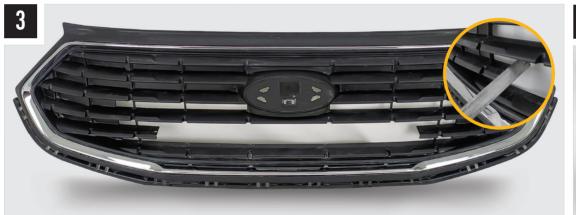

## **TOOLS REQUIRED**

INSTALLATION PROCESS - Linear-18 shown for illustration purposes. Install should be completed with the grille left on the vehicle.