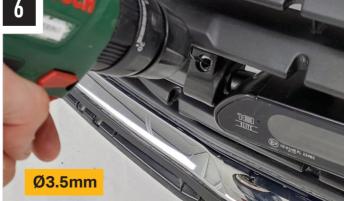

## **TOOLS REQUIRED**

INSTALLATION PROCESS - Linear-18 shown for illustration purposes. Install should be completed with the grille left on the vehicle.