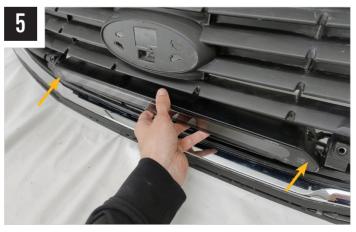

## **TOOLS REQUIRED**

INSTALLATION PROCESS - Linear-18 shown for illustration purposes. Install should be completed with the grille left on the vehicle.