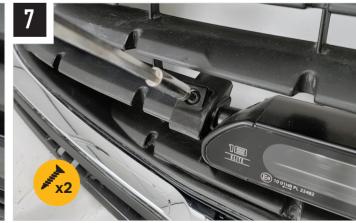

## **TOOLS REQUIRED**

INSTALLATION PROCESS - Linear-18 shown for illustration purposes. Install should be completed with the grille left on the vehicle.