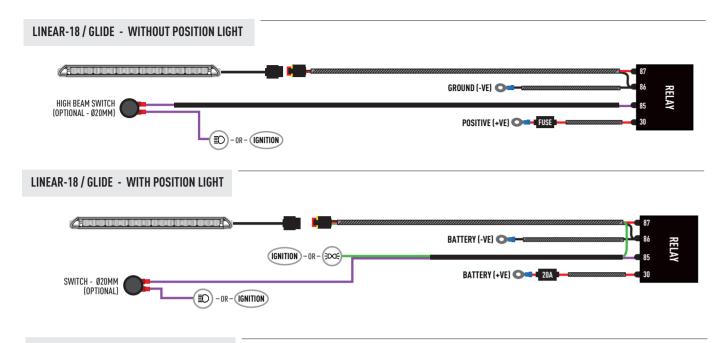

## **ELECTRICAL CONNECTION**

## LINEAR-18 ELITE+ / LINEAR-18 ELITE I-LBA

Please refer to the instructions that are included with the lamp.