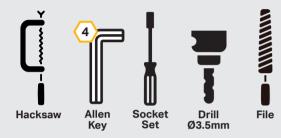

## **TOOLS REQUIRED**

INSTALLATION PROCESS - Linear-18 shown for illustration purposes. Install should be completed with the grille left on the vehicle.