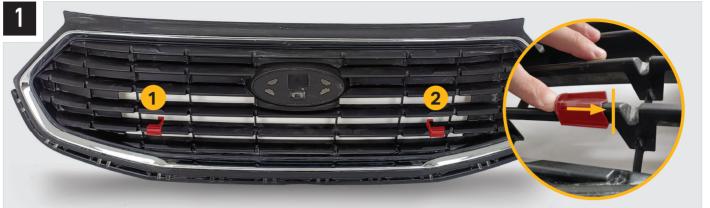

## **TOOLS REQUIRED**

INSTALLATION PROCESS - Linear-18 shown for illustration purposes. Install should be completed with the grille left on the vehicle.