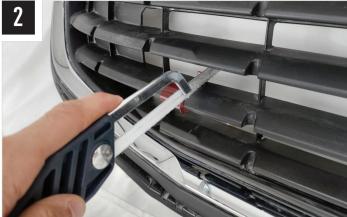

## **TOOLS REQUIRED**

INSTALLATION PROCESS - Linear-18 shown for illustration purposes. Install should be completed with the grille left on the vehicle.