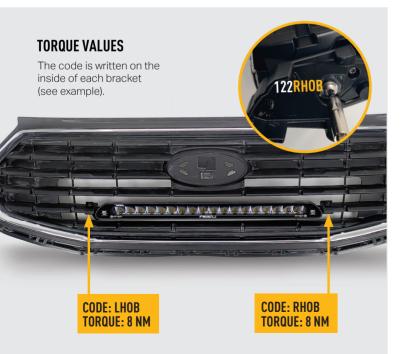

/ LINEAR-18 ELITE I-LBA

Please refer to the instructions that are included with the lamp.





## FORD TRANSIT CONNECT (2023+) **GRILLE KIT**

FITTING INSTRUCTIONS



# HIGH PERFORMANCE LIGHTING WWW.LAZERLAMPS.COM

We appreciate your purchase of a Lazer Lamps product, and value your feedback. If you would like to leave feedback on your Lazer experience, please head to the relevant product page on our website www.lazerlamps.com.

> T +44 (0) 1992 677374 E sales@lazerlamps.com

Lazer Lamps Ltd, Calder House, Central Road Harlow, Essex, CM20 2ST, UK









## WHAT'S INCLUDED

- 2x Grille Mounting Brackets2x Cutting Guides
- Anti-Theft Fasteners & Key
- Fitting Instructions

- Additionally Kit Includes:
  1x Linear-18 / Glide LED Lightbar
- 1x One-Lamp Wiring Kit

## **TOOLS REQUIRED**





INSTALLATION PROCESS - Linear-18 shown for illustration purposes. Install should be completed with the grille left on the vehicle.