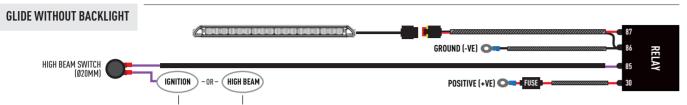

Customers can connect the light to a positive battery feed, an ignition feed, or directly to the high-beam signal. When connected to the ignition feed, the light will only operate when the vehicle's ignition is turned on. Alternatively, for DOT/SAE-compliant lights, connecting directly to the high-beam signal will allow the light to operate in sync with your vehicle's high beams.

to the ignition feed, the light will only operate when the vehicle's ignition is turned on. Alternatively, for DOT/SAE-compliant connecting directly to the high-beam signal will allow the light to operate in sync with your vehicle's high beams.