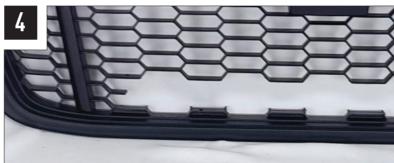

gh beams.

### LINEAR-18 ELITE+ / LINEAR-18 ELITE I-LBA

Please refer to the instructions that are included with the lamp.





## WWW.TRIPLE-R-LIGHTS.COM

We appreciate your purchase of a Triple-R Lights' product, and value your feedback. If you would like to leave feedback on your Triple-R experience, please head to the relevant product page on our website www.triple-r-lights.com.

technical@triple-r-lights.com

Triple-R Lights LLC, 600 North Bullard Avenue, Suite 6, Goodyear, AZ 85338 UNITED STATES





# FORD TRANSIT XL / XLT (2020+) GRILLE KIT FITTING INSTRUCTIONS



## WHAT'S INCLUDED

- 2x Grille Mounting BracketsAnti-Theft Fasteners & Key
- Fitting Instructions

- Additionally Kit Includes:
  1x Linear-18 or Glide LED Lightbar
  1x One-Lamp Wiring Kit

## **TOOLS REQUIRED**









**TORQUE VALUES** 

The code is written on the inside of each bracket (see example).









Please use a thread seal compound (i.e. Loctite 222) to protect the lamp fastener from binding over time.

Please see our T&C's for more information.