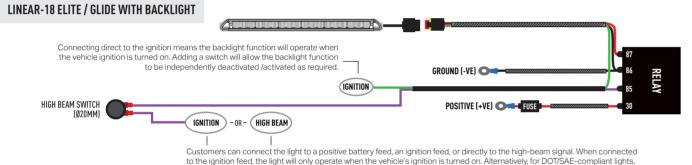

Customers can connect the light to a positive battery feed, an ignition feed, or directly to the high-beam signal. When connected to the ignition feed, the light will only operate when the vehicle's ignition is turned on. Alternatively, for DOT/SAE-compliant lights, connecting directly to the high-beam signal will allow the light to operate in sync with your vehicle's high beams.

to the ignition feed, the light will only operate when the vehicle's ignition is turned on. Alternatively, for DOT/SAE-compliant connecting directly to the high-beam signal will allow the light to operate in sync with your vehicle's high beams.