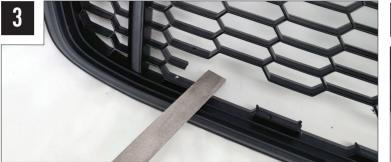

high beams.

### LINEAR-18 ELITE+ / LINEAR-18 ELITE I-LBA

Please refer to the instructions that are included with the lamp.





## WWW.TRIPLE-R-LIGHTS.COM

We appreciate your purchase of a Triple-R Lights' product, and value your feedback. If you would like to leave feedback on your Triple-R experience, please head to the relevant product page on our website www.triple-r-lights.com.

technical@triple-r-lights.com

Triple-R Lights LLC, 600 North Bullard Avenue, Suite 6, Goodyear, AZ 85338 UNITED STATES





# FORD TRANSIT XL / XLT (2020+) GRILLE KIT FITTING INSTRUCTIONS



## WHAT'S INCLUDED

- 2x Grille Mounting BracketsAnti-Theft Fasteners & Key
- Fitting Instructions

- Additionally Kit Includes:
  1x Linear-18 or Glide LED Lightbar
  1x One-Lamp Wiring Kit

## **TOOLS REQUIRED**









**TORQUE VALUES** 

The code is written on the inside of each bracket (see example).









Please use a thread seal compound (i.e. Loctite 222) to protect the lamp fastener from binding over time.

Please see our T&C's for more information.