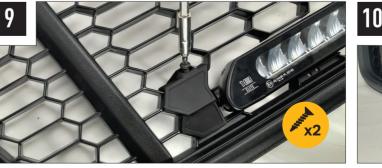

## WHAT'S INCLUDED

- 2x Grille Mounting BracketsAnti-Theft Fasteners & Key
- Fitting Instructions

- Additionally Kit Includes:
  1x Linear-18 or Glide LED Lightbar
  1x One-Lamp Wiring Kit