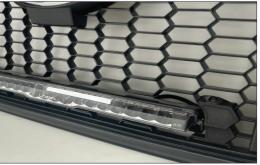

like to leave feedback on your Triple-R experience, please head to the relevant product page on our website www.triple-r-lights.com.

technical@triple-r-lights.com

Triple-R Lights LLC, 600 North Bullard Avenue, Suite 6, Goodyear, AZ 85338 UNITED STATES





# FORD TRANSIT XL / XLT (2020+) GRILLE KIT FITTING INSTRUCTIONS



## WHAT'S INCLUDED

- 2x Grille Mounting BracketsAnti-Theft Fasteners & Key
- Fitting Instructions

- Additionally Kit Includes:
  1x Linear-18 or Glide LED Lightbar
  1x One-Lamp Wiring Kit

## **TOOLS REQUIRED**









**TORQUE VALUES** 

The code is written on the inside of each bracket (see example).









Please use a thread seal compound (i.e. Loctite 222) to protect the lamp fastener from binding over time.

Please see our T&C's for more information.