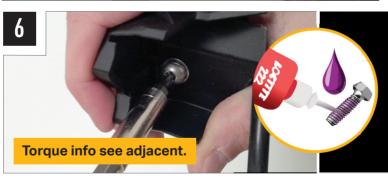

## **TOOLS REQUIRED**

**TORQUE VALUES** 

The code is written on the inside of each bracket (see example).

Please use a thread seal compound (i.e. Loctite 222) to protect the lamp fastener from binding over time.