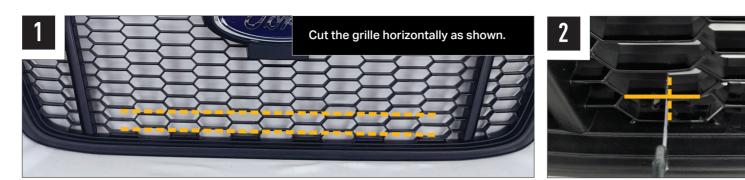

s high beams.

### LINEAR-18 ELITE+ / LINEAR-18 ELITE I-LBA

Please refer to the instructions that are included with the lamp.





## WWW.TRIPLE-R-LIGHTS.COM

We appreciate your purchase of a Triple-R Lights' product, and value your feedback. If you would like to leave feedback on your Triple-R experience, please head to the relevant product page on our website www.triple-r-lights.com.

technical@triple-r-lights.com

Triple-R Lights LLC, 600 North Bullard Avenue, Suite 6, Goodyear, AZ 85338 UNITED STATES





# FORD TRANSIT XL / XLT (2020+) GRILLE KIT FITTING INSTRUCTIONS



## WHAT'S INCLUDED

- 2x Grille Mounting BracketsAnti-Theft Fasteners & Key
- Fitting Instructions

- Additionally Kit Includes:
  1x Linear-18 or Glide LED Lightbar
  1x One-Lamp Wiring Kit

## **TOOLS REQUIRED**









**TORQUE VALUES** 

The code is written on the inside of each bracket (see example).









Please use a thread seal compound (i.e. Loctite 222) to protect the lamp fastener from binding over time.

Please see our T&C's for more information.