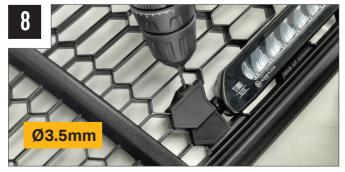

## WHAT'S INCLUDED

- 2x Grille Mounting BracketsAnti-Theft Fasteners & Key
- Fitting Instructions

- Additionally Kit Includes:
  1x Linear-18 or Glide LED Lightbar
  1x One-Lamp Wiring Kit