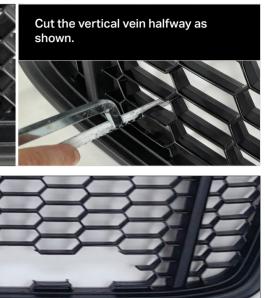

d like to leave feedback on your Triple-R experience, please head to the relevant product page on our website www.triple-r-lights.com.

technical@triple-r-lights.com

Triple-R Lights LLC, 600 North Bullard Avenue, Suite 6, Goodyear, AZ 85338 UNITED STATES





# FORD TRANSIT XL / XLT (2020+) GRILLE KIT FITTING INSTRUCTIONS



## WHAT'S INCLUDED

- 2x Grille Mounting BracketsAnti-Theft Fasteners & Key
- Fitting Instructions

- Additionally Kit Includes:
  1x Linear-18 or Glide LED Lightbar
  1x One-Lamp Wiring Kit

## **TOOLS REQUIRED**









**TORQUE VALUES** 

The code is written on the inside of each bracket (see example).









Please use a thread seal compound (i.e. Loctite 222) to protect the lamp fastener from binding over time.

Please see our T&C's for more information.