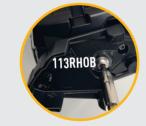

## **TOOLS REQUIRED**

**TORQUE VALUES** 

The code is written on the inside of each bracket (see example).

Please use a thread seal compound (i.e. Loctite 222) to protect the lamp fastener from binding over time.