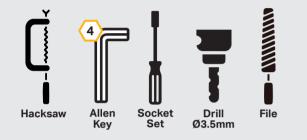

## **TOOLS REQUIRED**

**TORQUE VALUES** 

The code is written on the inside of each bracket (see example).

Please use a thread seal compound (i.e. Loctite 222) to protect the lamp fastener from binding over time.