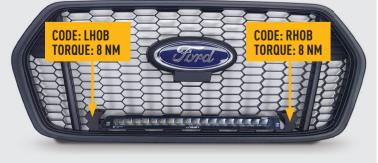

## **TOOLS REQUIRED**

**TORQUE VALUES** 

The code is written on the inside of each bracket (see example).

Please use a thread seal compound (i.e. Loctite 222) to protect the lamp fastener from binding over time.