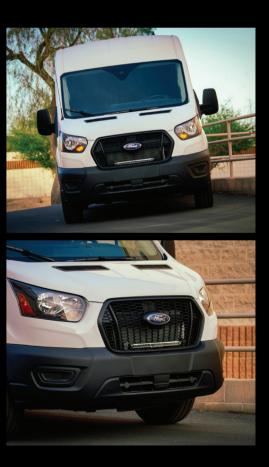

ion feed, the light will only operate when the vehicle's ignition is turned on. Alternatively, for DOT/SAE-compliant connecting directly to the high-beam signal will allow the light to operate in sync with your vehicle's high beams.

### LINEAR-18 ELITE+ / LINEAR-18 ELITE I-LBA

Please refer to the instructions that are included with the lamp.





## WWW.TRIPLE-R-LIGHTS.COM

We appreciate your purchase of a Triple-R Lights' product, and value your feedback. If you would like to leave feedback on your Triple-R experience, please head to the relevant product page on our website www.triple-r-lights.com.

technical@triple-r-lights.com

Triple-R Lights LLC, 600 North Bullard Avenue, Suite 6, Goodyear, AZ 85338 UNITED STATES





# FORD TRANSIT XL / XLT (2020+) GRILLE KIT FITTING INSTRUCTIONS



## WHAT'S INCLUDED

- 2x Grille Mounting BracketsAnti-Theft Fasteners & Key
- Fitting Instructions

- Additionally Kit Includes:
  1x Linear-18 or Glide LED Lightbar
  1x One-Lamp Wiring Kit

## **TOOLS REQUIRED**









**TORQUE VALUES** 

The code is written on the inside of each bracket (see example).









Please use a thread seal compound (i.e. Loctite 222) to protect the lamp fastener from binding over time.

Please see our T&C's for more information.