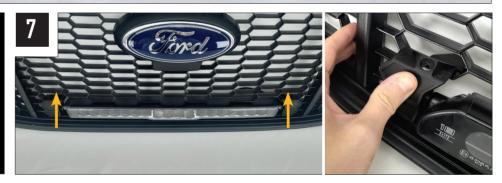

## WHAT'S INCLUDED

- 2x Grille Mounting BracketsAnti-Theft Fasteners & Key
- Fitting Instructions

- Additionally Kit Includes:
  1x Linear-18 or Glide LED Lightbar
  1x One-Lamp Wiring Kit