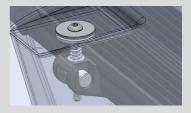

#### **PARTS**

- 1: M6 X 16 HEX BOLT
- 2: M6 SPLIT LOCK WASHER
- 3: M6 PENNY WASHER

RECOMMENDED TIGHTENING TORQUE FOR M6 BOLTS: **5NM** 