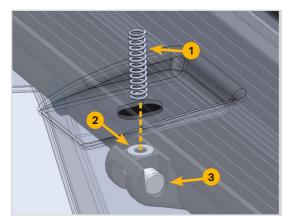

## STEP 3. (FINE ADJUSTMENT)

#### PARTS

- 1: M4 SPRING
- 2: M4 WASHER
- 3: M4 CROSS DOWEL

STEP 4. (FINE ADJUSTMENT)

PARTS
1: M4 LARGE WASHER

STEP 5. (FINE ADJUSTMENT)

PARTS
1: M4 SOCKET HEAD BOLT