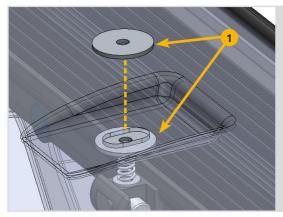

## STEP 3. (FINE ADJUSTMENT)

#### PARTS

- 1: M4 SPRING
- 2: M4 WASHER
- 3: M4 CROSS DOWEL

STEP 4. (FINE ADJUSTMENT)

PARTS
1: M4 LARGE WASHER

STEP 5. (FINE ADJUSTMENT)

PARTS
1: M4 SOCKET HEAD BOLT