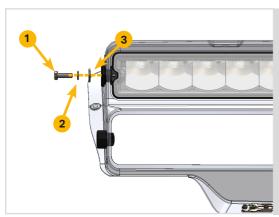

## STEP 3. (FINE ADJUSTMENT)

#### PARTS

- 1: M4 SPRING
- 2: M4 WASHER
- 3: M4 CROSS DOWEL

STEP 4. (FINE ADJUSTMENT)

PARTS
1: M4 LARGE WASHER

STEP 5. (FINE ADJUSTMENT)

PARTS
1: M4 SOCKET HEAD BOLT