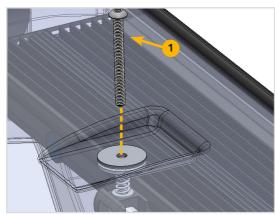

## STEP 3. (FINE ADJUSTMENT)

#### PARTS

- 1: M4 SPRING
- 2: M4 WASHER
- 3: M4 CROSS DOWEL

STEP 4. (FINE ADJUSTMENT)

PARTS
1: M4 LARGE WASHER

STEP 5. (FINE ADJUSTMENT)

PARTS
1: M4 SOCKET HEAD BOLT