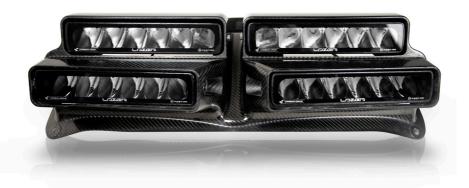

# 4-WAY RALLY POD FOR CARBON-6 (GEN3)

**ASSEMBLY INSTRUCTIONS** 

### STEP 1.

PARTS

1: M6 PENNY WASHER