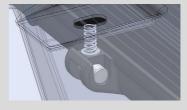

## STEP 2.

#### **PARTS**

- 1: M6 X 16 HEX BOLT
- 2: M6 SPLIT LOCK WASHER
- 3: M6 PENNY WASHER

RECOMMENDED TIGHTENING TORQUE FOR M6 BOLTS: **5NM** 