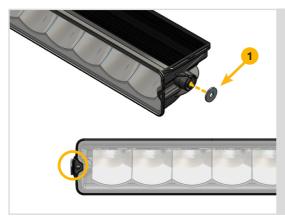

## STEP 2.

#### **PARTS**

- 1: M6 X 16 HEX BOLT
- 2: M6 SPLIT LOCK WASHER
- 3: M6 PENNY WASHER

RECOMMENDED TIGHTENING TORQUE FOR M6 BOLTS: **5NM** 